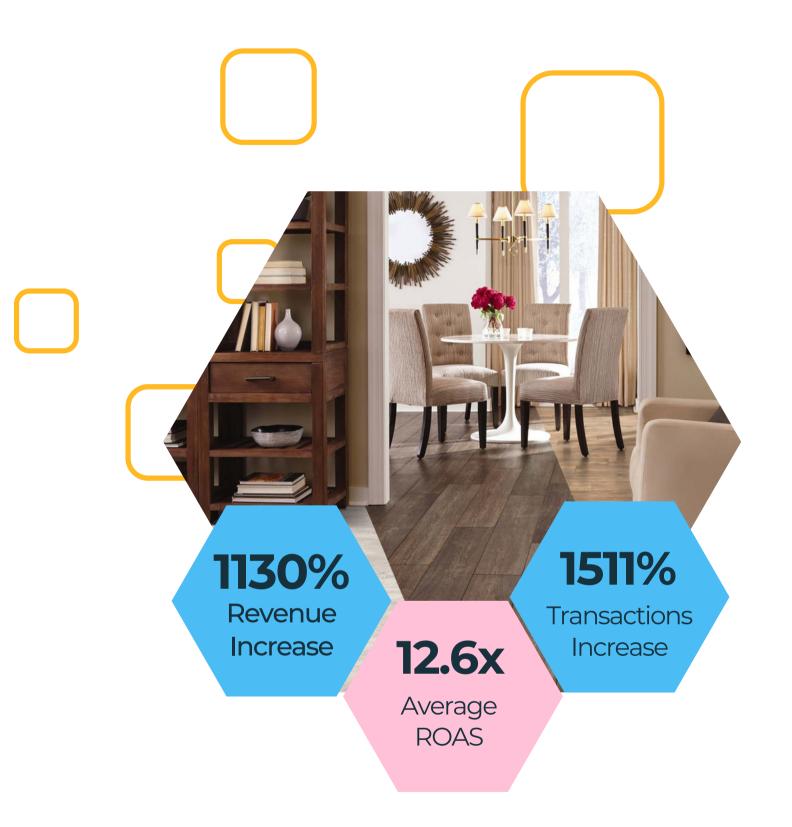

This wasn't good enough for the owner and Everything Digital was brought in to open up additional revenue channels and expand on the channels that were already there.

On average we've increased the average ROAS to above 10x consistently.